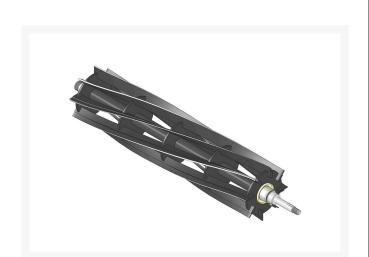

### **Reel - 8 Blade** R107-7634

### Details

R&R Reel blades are manufactured from high carbon-boron alloy steel and then hardened to RC46-49 to match the temper of our bedknives and original equipment bedknives. All R&R Reels are cylindrically ground on bearing surfaces and then relief ground. Reels are then precision computer balanced for extended bearing and reel life. R&R Products Reels are guaranteed against defects in material and workmanship for the life of the reel under normal use.

- High Carbon-Boron Alloy Steel
- Cylindrically Ground on Bearing Surfaces
- Precision Computer Balanced