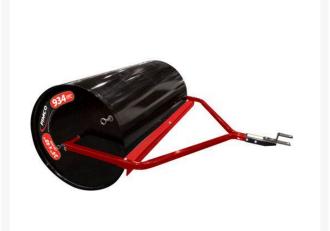

## Fimco Steel Lawn Roller - 24in x 48in

RFLRS2448

## Details

Lawn rollers level turf to combat the effects of freezing, burrowing animals, wheel track ruts, and can be used for packing seeding and soil for newly laid sod. The durable polyethylene roller drum resists rust and dents. The steel roller drum and end cap are manufactured with heavy, 14-gauge steel. Fill with water or sand. Rollers are lightweight when empty for easy transport and storage. Rounded end caps prevent gouging or marking. Includes 1" hitch tubes and tow hitch.