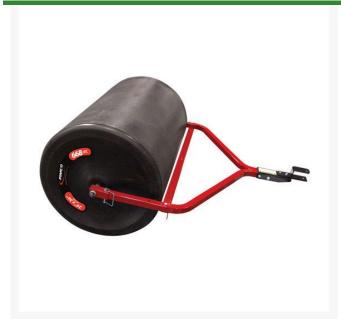

## **Details**

Lawn rollers level turf to combat the effects of freezing, burrowing animals, wheel track ruts, and can be used for packing seeding and soil for newly laid sod. The durable polyethylene roller drum resists rust and dents. The steel roller drum and end cap are manufactured with heavy, 14-gauge steel. Fill with water or sand. Rollers are lightweight when empty for easy transport and storage. Rounded end caps prevent gouging or marking. Includes 1" hitch tubes and tow hitch.

- 36" wide roller drum for fast coverage; 24" diameter
- Rounded End Caps prevent gouging and will not leave ruts
- Polyethylene drum resist rust and dents
- Lightweight when empty, for easy transportation and storage
- Includes 1" hitch tubes and tow hitch
- Common hitch pin attachment for easy use with any vehicle.
- Provides level surface to combat effects of freezing, burrowing animals, and wheel track ruts
- Effective packing of new seeding and soil to root contact for newly laid sod
- 76 lbs, 670 lbs with water
- May be filled with water or sand