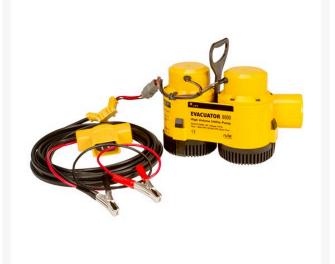

## Rule - Evacuator 8000 Utility Pump RFJ8000

## Details

A high efficiency portable utility pump providing 8000 GPM flow rate for fast, efficient removal of large concentrations of standing or flooding water. Direct operation from your vehicle's 12 volt battery. Superb solids handling capabilities preventing blockage while pump is operational. Features Integrated on/off switch in 25 ft. cabling, harsh environment DC motor technology and extended dry run time capability preventing pump damage. Thermal overload and internal circuit breaker. 8000 GPH (30283 LPH), 12Vdc, 30 amp, 8-1/2 in (215mm) H x 12 in (305mm) W. 12 lbs (4.9kg).