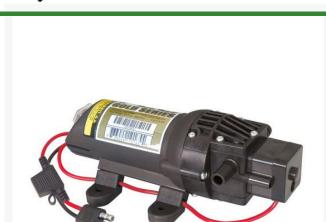

## Fimco High Flo 12V 4 Amp Pump - 1.0 gpm

RF5275086

## **Details**

Demand switch pumps operate only when liquid flow is required. Pump and motor stop instantly when discharge is closed. Diaphragm design eliminates troublesome shaft seal. Pump can be run indefinitely without damage. Chemical-resistant Santoprene diaphragm and Viton valves ideal for pesticide spraying. 12 Volt pumps available in three flow rates.

## **Specifications**

Manufacturer Fimco Flow Rate 1.0 gpm Maximum Pressure 35 psi