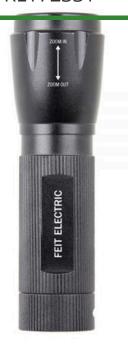

## Feit LED Flashlight - 250 Lumen

**RET72331** 

## **Details**

This Ultra Bright 250 lumen flashlight features high power LEDs, a Sliding Zoom to quickly zoom in and out by simply sliding the head forward and backward plus Strobe Light. Adjustable high beam 250 lumens with low beam 78 lumens. This 4-1/4" length flashlight is convenient for pocket or toolbox. Made of aircraft grade aluminum. Weather Resistant. Impact Resistant. Knurled handles. Wrist Strap.. Requires three "AAA" batteries, not included.

- Low beam 78 lumens
- High beam 250 lumens
- 205 meters high beam range
- 1 hour run time on high beam
- 5 hour run time on low beam
- Knurled handles
- Strobe light
- Aircraft grade aluminum body
- Uses three "AAA" alkaline batteries (not included)
- Weather resistant
- Imapact resistant