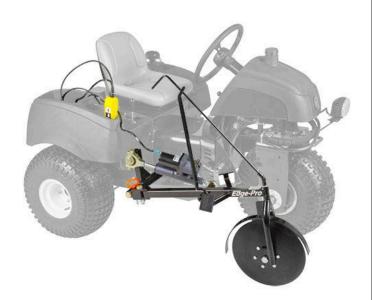

#### **Details**

The ultimate cart path edger! The Edge-Pro 300 mounts on most utility vehicles or sand trap rakes to edge a professional, manicured look on any formed concrete cart path or curbing in a fraction of the time it takes with traditional equipment. This new universal design allows mounting on either side for ease of operation. The heavy-duty 14" curved cutting disc follows the path of the curbing, installs quickly with only 4 bolts, then connects to the battery for power and you are ready to edge. One golf course operator can safely edge 18 holes in one day - just follow the path and the Edge-Pro delivers a perfect edge every time.