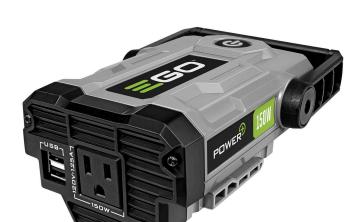

## **EGO Nexus Escape 150w Power Inverter** REGPAD1500

Introducing the Nexus Escape. Power when you want it, power when you need it. Built tough with a 120-Volt AC power outlet to power anything from a tablet, your lamps, even your TV in a power outage. Compatible with all EGO POWER+ ARC Lithium batteries (sold separately) to deliver Power Beyond Belief. Please note: This product is restricted from air freight, and will only be shipped ground freight Please note: This product is considered either bulky or otherwise restricted from shipment by air, and will only be shipped ground freight.

- Built Tough with a 120V AC Power Outlet & 2 USB Ports
- Power Anything from a Tablet and Laptop While Out and About, Lamps in the House, Even Your TV and Router in a Power Outage
- Use an EGO Battery to Power the Escape
- Battery Sold Separately