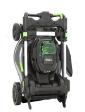

## **Details**

The EGO POWER+ 20" Self-Propelled Mower delivers the torque of gas. No other cordless mower matches or surpasses the power of gas mowers, making the EGO Power+ Mowers a true gas replacement lawn mower. A 20" steel deck, a 60-minute run time, a brushless motor and a variable-speed, self-propelled system are just a few of the features that make this mower incredible. Compatible with all EGO POWER+ ARC Lithium batteries (available separately) to deliver Power Beyond Belief.

- 20 inch Steel Deck
- 56-Volt Lithion Battery
- High-Efficiency Brushless Motor
- Push-Button Start
- Variable Speed Control
- Weather-Resistant Construction (ipx4)
- 3-in-1 Mulching, Bagging and Side Discharge
- Folds Easily for Compact Storage
- Single Lever 6-Position Deck-Height Adjustment
- Easy-Access Grass Bag
- LED Headlights
- 5 Year Warranty