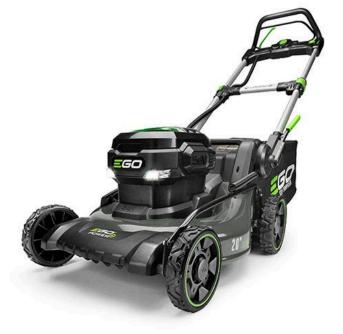

## **Details**

The EGO POWER+ 20" Self-Propelled Mower delivers the torque of gas. No other cordless mower matches or surpasses the power of gas mowers, making the EGO Power+ Mowers a true gas replacement lawn mower. A 20" steel deck, a 60-minute run time, a brushless motor and a variable-speed, self-propelled system are just a few of the features that make this mower incredible. Compatible with all EGO POWER+ ARC Lithium batteries (available separately) to deliver Power Beyond Belief.

- 20 inch Steel Deck
- 56-Volt Lithion Battery
- High-Efficiency Brushless Motor
- Push-Button Start
- Variable Speed Control
- Weather-Resistant Construction (ipx4)
- 3-in-1 Mulching, Bagging and Side Discharge
- Folds Easily for Compact Storage
- Single Lever 6-Position Deck-Height Adjustment
- Easy-Access Grass Bag
- LED Headlights
- 5 Year Warranty