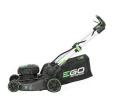

## **Details**

The EGO POWER+ 20" Self-Propelled Mower delivers the torque of gas. No other cordless mower matches or surpasses the power of gas mowers, making the EGO Power+ Mowers a true gas replacement lawn mower. A 20" steel deck, a 60-minute run time, a brushless motor and a variable-speed, self-propelled system are just a few of the features that make this mower incredible. Compatible with all EGO POWER+ ARC Lithium batteries (available separately) to deliver Power Beyond Belief.

- 20 inch Steel Deck
- 56-Volt Lithion Battery
- High-Efficiency Brushless Motor
- Push-Button Start
- Variable Speed Control
- Weather-Resistant Construction (ipx4)
- 3-in-1 Mulching, Bagging and Side Discharge
- Folds Easily for Compact Storage
- Single Lever 6-Position Deck-Height Adjustment
- Easy-Access Grass Bag
- LED Headlights
- 5 Year Warranty