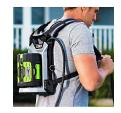

## **Details**

The EGO POWER+ Backpack Link adds more run time and less weight to your EGO tools. The Backpack Link is a universal system allowing the user to put the weight of any EGO battery on your back rather than on the tool or in your hand for convenience. Connect the Backpack Link to any of your handheld EGO tools to reduce fatigue, while providing proper support to accomplish all your landscaping tasks. Constructed with padded shoulder straps, a chest buckle and hook. Carry the weight of the battery on your back, not on the tool. Get the bigger jobs done faster with the POWER+ Backpack Link. Compatible with all EGO POWER+ ARC Lithium batteries (available separately) to deliver Power Beyond Belief. Please note: This product is restricted from air freight and will only be shipped ground freight.

Please note: This product is considered either bulky or otherwise restricted from shipment by air, and will only be shipped ground freight.

- Carry Any EGO Battery On Your Back Rather Than On the Tool
- Add More Run Time to Your Handheld Tools, Not Weight
- Suitable for Use with ALL EGO Handheld Tools
- Weather-Resistant Construction
- Compatible with All EGO POWER+ 56V Batteries