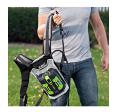

## **Details**

The EGO POWER+ Backpack Link adds more run time and less weight to your EGO tools. The Backpack Link is a universal system allowing the user to put the weight of any EGO battery on your back rather than on the tool or in your hand for convenience. Connect the Backpack Link to any of your handheld EGO tools to reduce fatigue, while providing proper support to accomplish all your landscaping tasks. Constructed with padded shoulder straps, a chest buckle and hook. Carry the weight of the battery on your back, not on the tool. Get the bigger jobs done faster with the POWER+ Backpack Link. Compatible with all EGO POWER+ ARC Lithium batteries (available separately) to deliver Power Beyond Belief. Please note: This product is restricted from air freight and will only be shipped ground freight.