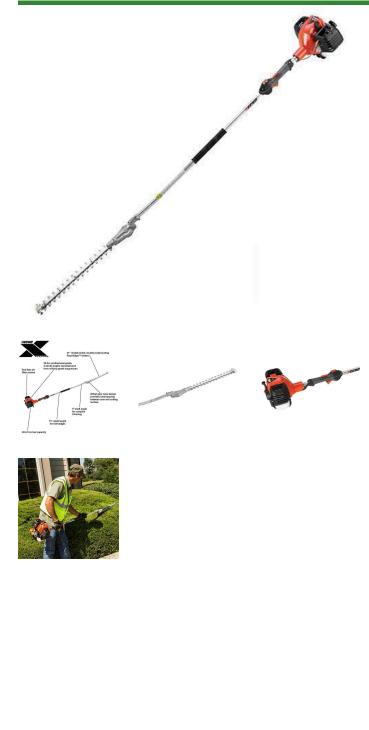

#### Details

The X-Series ECHO hedge trimmer SHC-2620 combines exceptional reach and light weight for outstanding cutting performance. Exclusive 7 degree angled shaft, positions the bush trimmer user away from material being cut for better visibility and less interference. The 4.6:1 gear ratio provides outstanding torque for superior bush hedger cutting performance. 25.4cc 51 in shaft length. 13 lb

Please note: This product is considered either bulky or otherwise restricted from shipment by air, and will only be shipped ground freight.

- 25.4cc Professional-Grade, Two-Stroke Engine Manufactured from Military-Grade Magnesium
- 21 in. Double-Sided, Double-Reciprocating RazorEdge Blades for Long-Lasting sharpness
- 51 in. Shaft with 7 in. Angle for Long Reach of Tall Hedges
- Easy Start-Ability Especially for Re-starts in Hot, Dusty Climates
- Large 20.6 Fluid Ounce Fuel Tank for Extended Run Time Betwen Fill-Ups
- Tool-Less Access for Convenient In-Field Servicing
- Two-Stage Air Filtration System Dramatically Increases Cleaning Capability and Allows for Longer Maintenance Intervals
- Over-Molded Front and Rear Hand Grips for Extreme Comfort
- Offset Gear Case Design Provides Ideal Slpacing Between User and cutting Surface
- 7 Degree Angled Shaft Provides a Wide-Angle View for Trimming Complex Shapes

#### Specifications

| Manufacturer        | Echo                |
|---------------------|---------------------|
| Blade Length        | 21 in               |
| Engine Displacement | 25.4 cc (1.6 cu in) |
| Fuel Capacity       | 20.6 fl oz          |
| Shaft Length        | 51 in               |
| Starting System     | i-30                |
| Weight (lbs)        | 13 lb               |
|                     |                     |