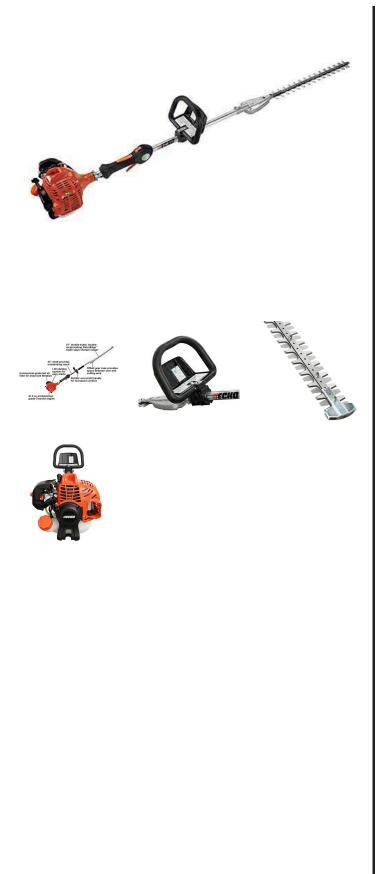

## Echo SHC-225 Shafted Hedge Trimmer

**33in** RECSHC225

## Details

ECHO SHC-225 gas hedge trimmer with a 33 in. medium-shaft provides maneuverability and reach with 21 in. double-sided, double-reciprocating RazorEdge blades for long-lasting sharpness and cutting performance. Features 1-30 starting system, 21.2cc professional-grade, 2-stroke engine for performance, vibration reduction system for increased comfort and over-molded left and righthanded grips. 21.2cc. 33 in. shaft. 12.1 lbs. Please note: This product is considered either bulky or otherwise restricted from shipment by air, and will only be shipped ground freight.

- 21.2 cc Professional-Grade , 2-Stroke Engine for Outstanding Performance
- 21 in Double-Sided, Double-Reciprocating RazorEdge Blades for Long-Lasting Sharpness
- 33 in Shaft Length for Easy Maneuverability and Reach
- Commercial-Dukty Air Filtration System for Long Engine Life
- Vibration Reduction System for Increased Comfort
- i-30 Starting System for Reduced Effort Starting

## Specifications

| Manufacturer        | Echo                |
|---------------------|---------------------|
| Blade Length        | 21 in               |
| Engine Displacement | 21.2 cc (1.3 cu in) |
| Fuel Capacity       | 14.2 fl oz          |
| Shaft Length        | 33 in               |
| Starting System     | i-30                |
| Weight (lbs)        | 12.1 lb             |
|                     |                     |