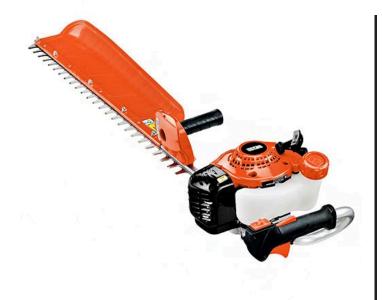

## Echo HCS-3810 Hedge Trimmer 38in 21.2CC Single Sided

## **Details**

The Echo HCS-3810 single-sided hedge trimmer with 38 in blades, has a full-length debris shield to help sweep away the hedge clippings. Well maintained hedges, bushes and shrubs keep outdoor living spaces looking their best while enhancing their natural beauty. This lightweight hedge trimmer gives you an advanced cut with a 21.2cc engine and exclusive Razor Edge blades with 3-sided teeth for longer cutting performance. Rubber front and rear grip provides comfort and reduced vibration for the operator. 21.2cc. 38 in. Blades. 10.8 lbs.

Please note: This product is considered either bulky or otherwise restricted from shipment by air, and will only be shipped ground freight.

- Full-length debris shield for reduced cleanup time
- 38 in. RazorEdge Blades with 3-Sided Teeth
- Rubber Front and Rear Grip for Comfort and Reduced Vibration
- Vibration Reducing Features for Operator Comfort
- i-30 Starter
- Forward Facing Exhaust to Protect Bushes and Shrubs
- 21.2cc Professional Grade 2 Stroke Gas Engine
- Lightweight 10.2 lbs.

## **Specifications**

Manufacturer Echo Blade Length 38 in Carburetor Rotary

Engine Displacement 21.2 cc (1.3 cu in)

Fuel Capacity 12.5 fl oz Starting System i-30 Weight (lbs) 10.8 lb

**O.J. Company**294 Rang St-Paul Sherrington, J0L 2N0