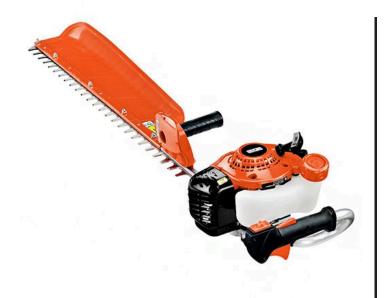

## Echo HCS-2810 Hedge Trimmer 28in 21.2CC Single Sided RECHCS2810

## Details

Add beauty and grace to what nature provided with the ECHO HCS-2810 single-sided hedge trimmer. Not only does it take a little off the top of your hedges but the debris shield sweeps away the trimmings. This lightweight hedge trimmer gives you an advanced cut with a 21.2cc engine and exclusive RazorEdge blades with 3-sided teeth for longer cutting performance. Rubber front and rear grip provides comfort and reduced vibration for the operator. 21.2cc 28 in Iblade. 10.2 lbs. Please note: This product is considered either bulky or otherwise restricted from shipment by air, and will only be shipped ground freight.

- Full-length Debris Shield for Reduced Cleanup Time
- 28 in. RazorEdge Blades with 3-sided Teeth for Longer Cutting Performance
- Rubber Front and Rear Grip Provides Comfort and Reduced Vibration
- Forward Facing Exhaust Prevents Damage to Bushes
- Magnesium Gear Case
- 20.2cc Professional-Grade 2 Stroke Gas Engine

## Specifications

| Manufacturer        | Echo                |
|---------------------|---------------------|
| Blade Length        | 28 in               |
| Carburetor          | Rotary              |
| Engine Displacement | 21.2 cc (1.3 cu in) |
| Fuel Capacity       | 12.5 fl oz          |
| Starting System     | i-30                |
| Weight (lbs)        | 10.2 lb             |
|                     |                     |