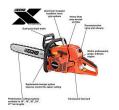

## **Details**

The Echo CS-620PW Chain Saw features the highest horsepower displacement making it ideal for the arborist, logger or for firewood cutting. Features a full wrap aluminum handle with rubber grip to give the user more hand position options. Enjoy top-of-the line technology with a digital ignition system that automatically adjusts the engine timing for optimum performance plus a tool-less G-force air cleaner, air filter cover, a magnesium crankcase and sprocket guard, see-through fuel tank and side-a access chain tensioner for quick and easy adjustments. 59.8cc,

- 59.8cc Professional-grade 2-stroke engine
- Full Wrap Handle for Better Grip
- Inertia Chain Break Stops Chain in a Fraction of a Second
- G-Force Engine Air Pre-Cleaner Maintains Clean Air Supply to Engine
- Decompression Valve for Easier Starter Rope Pulling
- Automatic Adjustable Clutch-driven Oiler
- Professional-grade Magnesium Sprocket Cover and Crank Case
- Translucent Fuel Tank
- Dual Post Chain Braked
- 20 in.