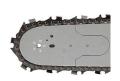

Standard 14.1 lb

**Replacement Parts** 

REC72LPX70CQ

Echo Super 70 Chain

For 20in Bar

**O.J. Company** 294 Rang St-Paul Sherrington, JOL 2NO 450-247-2758

https://ojcompagnie.rrproducts.com/