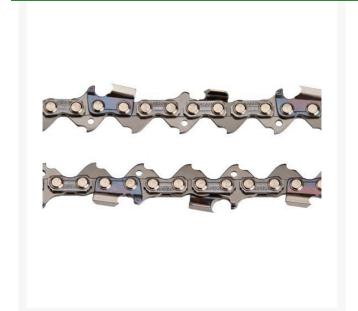

## **Details**

ECHO's 18 in. replacement chain (20LPX72CQ) is designed with professional loggers and forest workers in mind. Power and precision are the name of the game with this chain. The low-vibration full chisel cutters deliver ultimate performance, while the offset depth gauges prevent cutters from driving into the sidewall, which in turn provides a smoother cut. The enhanced cutter coating provides superior protection against corrosion resistance. By replacing your chain with a genuine ECHO replacement chainsaw chain that's been manufactured to deliver maxium performance and reliability you help to extend the life of your chainsaw bar and keep your equipment running at peak performance.

- Full chisel cutters with offset depth gauges
- Compatible with 18F0LD3372C ECHO guide bar for CS-501P
- Speed, power and precision for a smooth cut
- Special coated cutters for extended protection
- Top plate filing indicators make sharpening easier
- Standard sequence cutting type
- .050" gauge and .325" pitch
- Drive link count 72