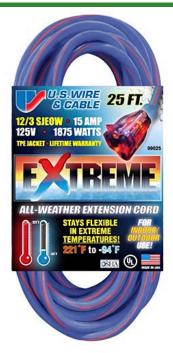

## 25', 12/3 Sjeow, 1875 Watts, Extreme Extension Cord, Lighted End, Blue RE99025

## **Details**

The EXTREME 300V All Weather Extension Cord is constructed of 100% TPE compound providing maximum flexibility, abrasion and oil resistance. Power indicator light shows when power is on. The cords are lightweight and tangle-free. Wire cord sets are double insulated with solid molded plugs. Cords will not mar floors or walls and resistant to abrasion and deterioration from moisture and sunlight. Temperature rating of +221 F to -94 F (+105a to -70 C).