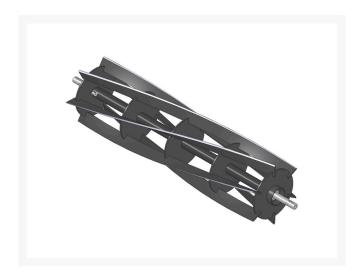

# Reel - 6 Blade RE838-6

#### **Details**

R&R Reel blades are expertly crafted from premium high carbon-boron alloy steel, heat-treated to perfectly complement both R&R and OEM bedknives. Each reel undergoes precision cylindrical grinding on bearing surfaces, followed by relief grinding for optimal performance. Advanced computer balancing ensures extended reel and bearing life. Backed by our lifetime guarantee against defects in materials and craftsmanship under normal use, R&R Reels deliver unmatched durability and cutting precision you can trust.

- Premium Construction: Made from high carbon-boron alloy steel and heat-treated to match R&R and OEM bedknives for superior performance.
- Precision Engineering: Cylindrically and relief ground, then computer balanced to maximize reel and bearing life.
- Lifetime Guarantee: Backed by a lifetime warranty against material and workmanship defects under normal use.