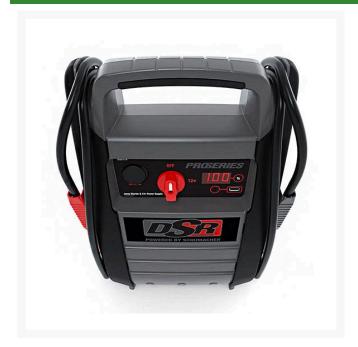

## Schumacher Dsr Proseries 2200 Peak Amp Jump Starter with Digital Display RDSR114

## **Details**

This professional grade DSR114 12V Jump Starter with 2200 peak amp power and 525 cranking amps, 350 CCA is ideal for starting a dead battery in an emergency. You may also charge any electric device with the 2.1A USB power source. Features an ON/OFF switch, LED digital display, and reverse connection warning. 72 inch power cables.. Schu Eco Energy. DOE compliant.

- 525 CA, 525 CCA Powerful Performance
- High Output AGM Battery
- 2A External Automatic Charger
- 2.1A USB Port
- 12V DC Outlet
- Digital Display
- ON/OFF Switch
- Reverse Connection Warning
- Schu Eco-Energy Meets the Highest Standards
- DOE Compliant