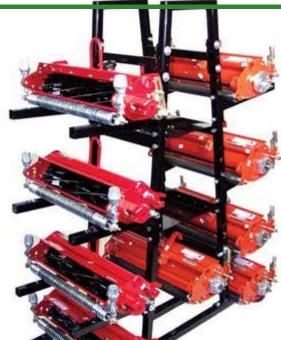

## **Details**

Protect your Greensmower cutting units and conserve floor space in your maintenance facility with this convenient R&R racking system. Welded Aframe design provides solid, rigid construction. Adjustable steel arms bolt in place to accommodate up to 9 Greensmower cutting units. Two additional solid metal shelves in the center of the rack are designed for bedknives, rollers or miscellaneous storage. It's made of heavy duty tubular steel for a lifetime of service. Optional easy roll wheels allow racks to be stored close together or pulled to desired area. Powder-coated finish. Easy to assemble. 67" H x 56" L x 18" W.