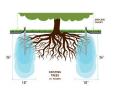

## **Details**

Promote a healthy, deep root system for trees and shrubs by delivering water and nutrients directly to their roots. Eliminates water run-off or evaporation. This sturdy PVC pipe is designed with a 10" ventilated pointed end and an ABS cap for driving into the ground with a slege hammer, if necessary. A 1/4" drip line is positioned in the cap, water runs down the ventilated tube and deep into the ground while filtering rocks and dirt from entering the device. Or, remove cap and fill pipe with a water hose. Powder or granulated nutrients may be poured into stake. As the plant grows, reposition stake. Ideal for sloped areas. Hassle-free, maintenance-free.