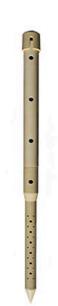

## Deep Drip Stake - 24 in RDD24

## **Details**

Promote a healthy, deep root system for trees and shrubs by delivering water and nutrients directly to their roots. Eliminates water run-off or evaporation. This sturdy PVC pipe is designed with a 10" ventilated pointed end and an ABS cap for driving into the ground with a slege hammer, if necessary. A 1/4" drip line is positioned in the cap, water runs down the ventilated tube and deep into the ground while filtering rocks and dirt from entering the device. Or, remove cap and fill pipe with a water hose. Powder or granulated nutrients may be poured into stake. As the plant grows, reposition stake. Ideal for sloped areas. Hassle-free, maintenance-free.