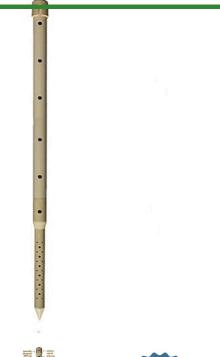

## Deep Drip Stake - 36 in

RDD36

Promote a healthy, deep root system for trees and shrubs by delivering water and nutrients directly to their roots. Eliminates water run-off or evaporation. This sturdy PVC pipe is designed with a 10" ventilated pointed end and an ABS cap for driving into the ground with a slege hammer, if necessary. A 1/4" drip line is positioned in the cap, water runs down the ventilated tube and deep into the ground while filtering rocks and dirt from entering the device. Or, remove cap and fill pipe with a water hose. Powder or granulated nutrients may be poured into stake. As the plant grows, reposition stake. Ideal for sloped areas. Hassle-free, maintenance-free.