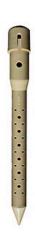

## Deep Drip Stake - 14 in RDD14

## **Details**

Promote a healthy, deep root system for trees and shrubs by delivering water and nutrients directly to their roots. Eliminates water run-off or evaporation. This sturdy PVC pipe is designed with a 10" ventilated pointed end and an ABS cap for driving into the ground with a slege hammer, if necessary. A 1/4" drip line is positioned in the cap, water runs down the ventilated tube and deep into the ground while filtering rocks and dirt from entering the device. Or, remove cap and fill pipe with a water hose. Powder or granulated nutrients may be poured into stake. As the plant grows, reposition stake. Ideal for sloped areas. Hassle-free, maintenance-free.