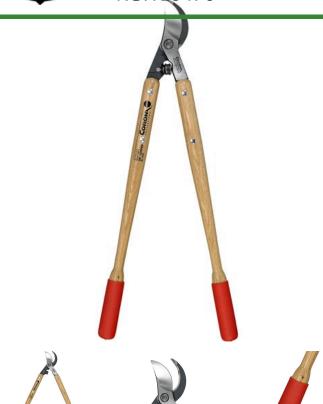

## **Corona ClassicCUT Bypass Lopper - 36in** RCWL6470

## **Details**

Corona ClassicCUT Bypass Loppers with tapered hickory wood handles and MAXfORGED steel blades feature a large 2-1/4in. cutting capacity. Slice effortlessly through thick stems and branches with the Radial Arc fully heat-treated steel blade with self-aligning pivot bolt. Clean, consistent cuts are made with the sap groove and bypass blade design preventing sticking and build-up. The wood handles are designed with cushioned grips and Shock Stop bumpers for operator comfort Resharpenable blades. 2-1/4 in. Blade. 36 in. Wood Handle.

- Resharpenable, Forged Radial Arc bypass blade
- Fully heat-treated steel alloy
- Forged slant-ground hook and self-cleanin sap grove
- Precision-made, selfl-aligning pivot bolt
- Tapered, boltl-on 36in Hickory handles
- 2-1/2in cut capacity