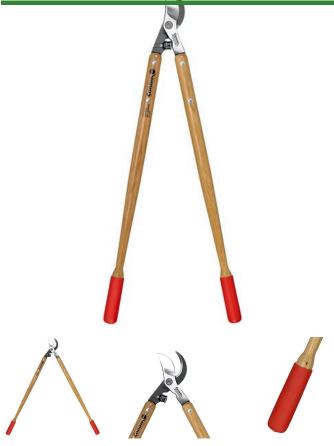

## Corona ClassicCUT Bypass Lopper - 32in.

RCWL6450

## **Details**

Corona ClassicCUT Bypass Loppers with tapered hickory wood handles and MAXfORGED steel blades feature a large 2-1/4in. cutting capacity. Slice effortlessly through thick stems and branches with the Radial Arc fully heat-treated steel blade with self-aligning pivot bolt. Clean, consistent cuts are made with the sap groove and bypass blade design preventing sticking and build-up. The wood handles are designed with cushioned grips and Shock Stop bumpers for operator comfort Resharpenable blades. 2-1/4 in. Blade. 32 in. Wood handles.

- Fully heat-treated steel alloy blades
- Self-aligning pivot bolt
- Shock Stop bumpers
- Tapered, bolt-on hickory wood handles
- Resharpenable, replaceable blades
- 2 1/4in cut capacity

## **Specifications**

Manufacturer Corona Handle Length 32 in Handle Material Hickory

**O.J. Company** 294 Rang St-Paul Sherrington, JOL 2NO 450-247-2758