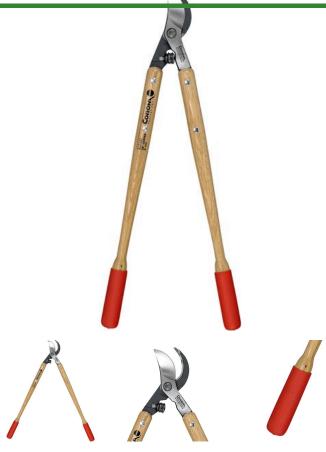

## Corona ClassicCUT Bypass Lopper - 26in.

RCWL6420

## **Details**

Corona ClassicCUT Bypass Loppers with tapered hickory wood handles and MAXfORGED steel blades feature a large 2-1/4in. cutting capacity. Slice effortlessly through thick stems and branches with the Radial Arc fully heat-treated steel blade with self-aligning pivot bolt. Clean, consistent cuts are made with the sap groove and bypass blade design preventing sticking and build-up. The wood handles are designed with cushioned grips and Shock Stop bumpers for operator comfort Resharpenable blades. 2-1/4 in. Blade. 26 in. Wood handle.

- Resharpenable, forged Radial Arc bypass blade
- Fully heat-treated steel alloy
- Forged slant-ground hook with self-cleaning sap groove
- Tapered, bolt-on Hickory handles
- 2-1/4in cut capacity

## **Specifications**

Manufacturer Corona Handle Length 26 in Handle Material Hickory

**O.J. Company** 294 Rang St-Paul Sherrington, JOL 2NO 450-247-2758