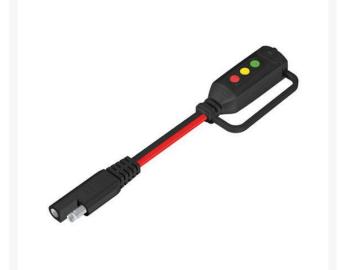

## **CTEK Comfort Indicator Panel Pigtail** RCTK56-564

## Details

Eliminates the need to reinstall new eyelet terminals on the battery, or disconnect the battery if you already have a standard OE style or after-market pigtail lead installed. The Comfort Indicator Pigtail allows the connection to a CTEK Comfort Indicatot and CTEK charger. Light indicator.

• Designed to fit CTEK US 800, MULTI US 3300 and MULTI US 7002.

> CTEK 10A max 22 IN. 2 year

- 22 in cable
- Max 10A
- 2 year warranty