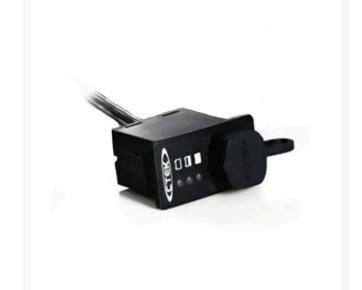

## Details

Comfort Indicator Panel is designed and developed to make the maintenance of the battery in the vehicle easy and convenient, especially when the battery is hard to reach. Simply mount the indicator panel, route the cable to the battery, then connect the charger to the socket on the indicator panel. The light indicator shows the status of the battery and easily charges whenever necessary for prolonged life. Indicates when the harmful sulfation process begins. Two cable lengths available.