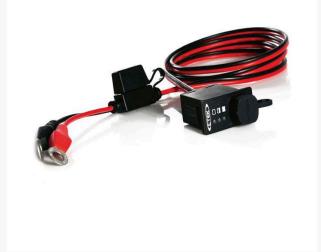

## CTEK Comfort Indicator Panel - 10.8 ft

## Details

Comfort Indicator Panel is designed and developed to make the maintenance of the battery in the vehicle easy and convenient, especially when the battery is hard to reach. Simply mount the indicator panel, route the cable to the battery, then connect the charger to the socket on the indicator panel. The light indicator shows the status of the battery and easily charges whenever necessary for prolonged life. Indicates when the harmful sulfation process begins. Two cable lengths available.

- Designed to fit UC 800, US 800, MULTI US 3300, MULTI US 7002, US0.8, and MUS 4.3 battery chargers.
- Eyelet: M8 1/3 in. (8.4mm)
- 10.8 ft. cable length
- Fuse: 15A.
- 2 year warranty