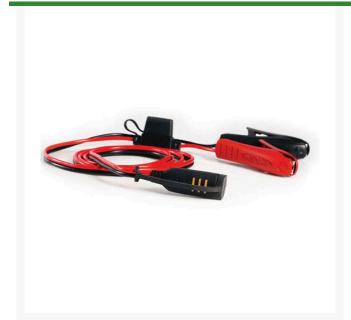

## **Details**

Comfort Indicator Clamp is designed and developed to keep track of battery status and eliminate the risk of a flat battery. Comfort Indicator Clamp prolongs battery life expectancy, as the indicator makes sure it can always be fully charged and indicates when the harmful sulfation process begins. Eyelet 3/8" (6.4mm), Cable 5', Fuse 15A. Designed to fit UC800, MULTI US 3300, MULTI US 7002, US 0.8 and MUS 4.3.

- Prolongs battery life
- Indicates sulfation
- Eyelet 3/8" (6.4mm)
- Fuse 15A
- 5 ft. cable
- Fits UC800, MULTI US 3300, MULTI US 7002, US0.8 and MUS 4.3