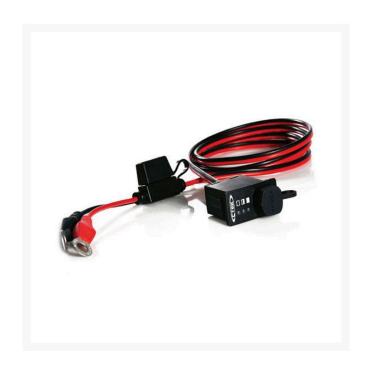

## **Details**

Comfort Indicator Panel is designed and developed to make the maintenance of the battery in the vehicle easy and convenient, especially when the battery is hard to reach. Simply mount the indicator panel, route the cable to the battery, then connect the charger to the socket on the indicator panel. The light indicator shows the status of the battery and easily charges whenever necessary for prolonged life. Indicates when the harmful sulfation process begins. Two cable lengths available.

- Designed to fit UC 800, US 800, MULTI US 3300, MULTI US 7002, US0.8, and MUS 4.3 battery chargers.
- Eyelet: M8 1/3 in. (8.4mm)
- 4.9 ft. cable length
- Fuse: 15A.
- 2 year warranty