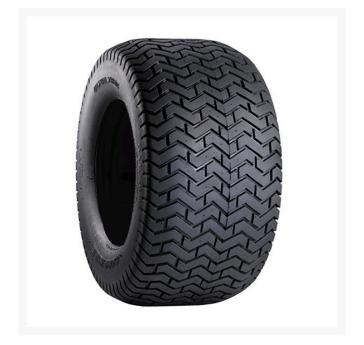

## Tire - 29x14.00-15 Nhs (6 Ply) Carlisle Ultra Trac

RCT5293E6

## **Details**

The Carlisle Ultra Trac tire is the ideal choice for specialized applications that prioritize high flotation and turf preservation. With its wide, flat footprint, reduced void in the tread, low ground pressure, good traction, and even pressure distribution, this tire delivers exceptional turf protection and performance. Whether you re maintaining golf courses or engaging in grounds maintenance, the Carlisle Ultra Trac tire ensures optimal turf preservation and reliable operation.

- Wide with a flat footprint and reduced void in the tread to preserve turf
- Low ground pressure and good traction for turf preservation
- Even pressure distribution in profile

## **Specifications**

Manufacturer Carlisle
Ply 6 Ply

Tire Size 29x14.00-15 Tread Design Ultra Trac