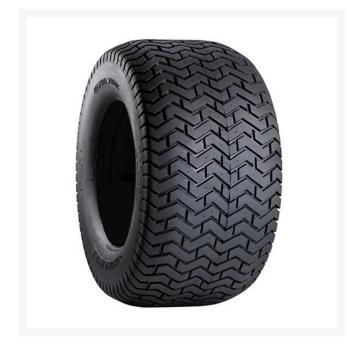

## Tire - 26.5x14.00-12 Nhs (4 Ply) Carlisle Ultra Trac

RCT529386

## **Details**

The Carlisle Ultra Trac tire is the ideal choice for specialized applications that prioritize high flotation and turf preservation. With its wide, flat footprint, reduced void in the tread, low ground pressure, good traction, and even pressure distribution, this tire delivers exceptional turf protection and performance. Whether you re maintaining golf courses or engaging in grounds maintenance, the Carlisle Ultra Trac tire ensures optimal turf preservation and reliable operation.

- Wide with a flat footprint and reduced void in the tread to preserve turf
- Low ground pressure and good traction for turf preservation
- Even pressure distribution in profile

## **Specifications**

Manufacturer Carlisle Ply 4 Ply

Tire Size 26.5x14.00-12 Tread Design Ultra Trac