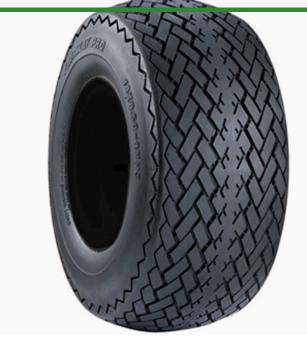

# Tire - 18x8.50-8 Nhs (4 Ply) Carlisle **Fairway Pro** RCT5189761

## Details

The Carlisle Fairway Pro tire is a top-value tire that delivers dependable performance and long hours of use on golf courses or park grass. Engineered to excel in these environments, this tire is the ideal choice for golf carts and utility vehicles. The Carlisle Fairway Pro features a wide footprint for increased stability and sawtooth tread to minimize compaction, this tire is designed to excel on golf courses and park grass. Enjoy long hours of dependable performance and confidently navigate through any terrain with the Fairway Pro tire.

- Wide footprint for increased stability
- Minimized compaction with sawtooth tread