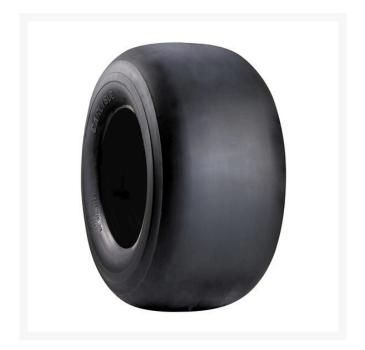

# Tire - 11x4.00-5 Nhs (4 Ply) Carlisle Smooth RCT5120111

#### **Details**

The Smooth tire has tapered edges to facilitate easy swivel action without turf damage. The Smooth tire contains specially formulated rubber compounds for professional grade durability.

- Flat tread for turf protection
- Wide footprint for low tread-to-ground pressure
- Rounded shoulder for easy turning

# **Specifications**

Manufacturer Carlisle
Ply 4 Ply
Tire Size 11x4.00-5
Tread Design Smooth