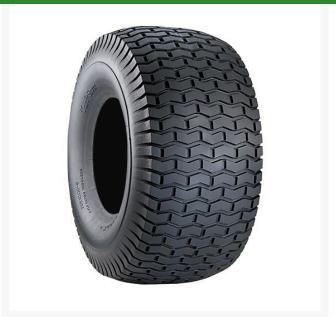

#### **Details**

With its classic square shouldered design, the Turf Saver tire is the market leader for residential riding lawn mowers worldwide. The flat profile and chevron tread provide excellent traction. Its turf-friendly design and breadth of line make it versatile in both application and fitment.

- Square shoulders for increased stability
- Flat profile
- Chevron tread for enchanced traction