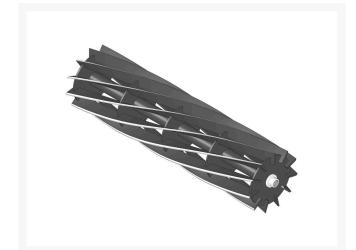

## Reel - 11 Blade 27x7 R105-6768

### Details

R&R Reel blades are manufactured from high carbon-boron alloy steel and then hardened to RC46-49 to match the temper of our bedknives and original equipment bedknives. All R&R Reels are cylindrically ground on bearing surfaces and then relief ground. Reels are then precision computer balanced for extended bearing and reel life. R&R Products Reels are guaranteed against defects in material and workmanship for the life of the reel under normal use.

- High Carbon-Boron Alloy Steel
- Cylindrically Ground on Bearing Surfaces
- Precision Computer Balanced