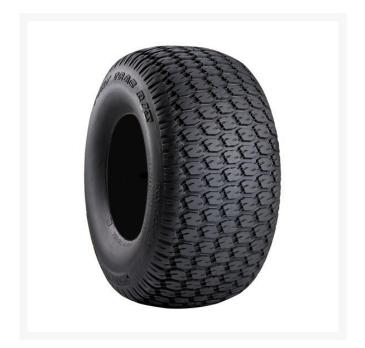

## Tire - 20x10.00-10 Nhs (4 Ply) Carlisle Turf Trac R/S

RCT50D362

## **Details**

The Turf Trac R/S tire offers all-around best performance in our residential product line. Applications include grounds care equipment, zero turn mowers and utility vehicles.

- Ample tread depth for extra traction and extended tire life
- Balanced profile for equal pressure distrubtion
- Commonly found on landscaping equipment with minimal compaction such as golf course lawn mowers

## **Specifications**

Manufacturer Carlisle Ply 4 Ply

Tire Size 20x10.00-10
Tread Design Turf Trac R/S