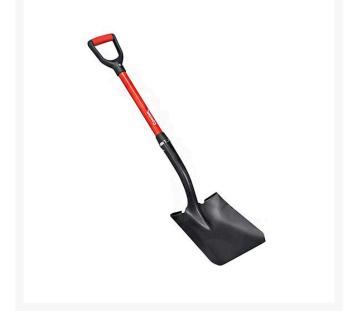

## Corona Square Point Shovel - 30in D-Grip Handle RCSS31030

## Details

This 14 gauge shovel with D-grip handle is constructed with a tempered steel blade and sharpened edge. The square-head design provides maximum lifting and moving of loose material. Large forward-turned steps give firmer footing. Textured epoxy finish protects head against rust. 30" Fiberglass D-Grip handle.

- Square head design for efficient lifting and moving of loose material
- Extra-thick, 14-gauge tempered steel blade
- Pre-sharpened blade with textured epoxy finish
- 30" Fiberglass handle with plastic D-grip
- D-grip design helps control material being moved
- Contractor-grade fiberglass handle 40% stronger than wood
- Easier to use in close quarters