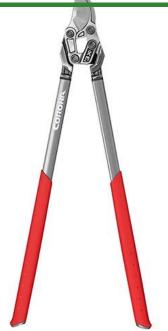

## Corona Duallink Bypass Loppers - 31in.

RCSL8180

All steel handles with extra long grips for max control.

## **Details**

The Max Forged DualLink Bypass Loppers features a compound-action cutting head to cut through wood up to 2 inches. The cutting head will multiply force on each cut by up to 3 times without extra effort making it much easier than with a conventional lopper. Fully forged steel construction for strength. Comfortable handle with contoured soft grip to fit all hand sizes. The shock-absorbing integrated bumper cushions each pruning cut. Easy to resharpen, if necessary. No-fail metal end cap. 2in. Capacity. 31in Steel Handles.