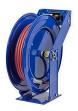

## **Coxreels Heavy Duty Hose Reel**

## RCSHN450

## **Details**

High-quality steel construction with powder-coated finish. Features heavy-duty ribbed discs with rolled edges for greater strength & safety with the added stability of the Super Hub dual axle support to accommodate longer lengths of hose. External fluid path with brass NPT swivel that screws into 1" solid steel axle, easily removed for swivel maintenance. The lubricated spring motor is also easily removed for safe, convenient replacement, extending reel life indefinitely.