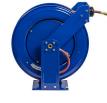

## **Coxreels Heavy Duty Hose Reel**

## RCSHN450

## **Details**

High-quality steel construction with powder-coated finish. Features heavy-duty ribbed discs with rolled edges for greater strength & safety with the added stability of the Super Hub dual axle support to accommodate longer lengths of hose. External fluid path with brass NPT swivel that screws into 1" solid steel axle, easily removed for swivel maintenance. The lubricated spring motor is also easily removed for safe, convenient replacement, extending reel life indefinitely.