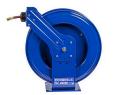

## **Coxreels Heavy Duty Hose Reel**

## RCSHN450

## **Details**

High-quality steel construction with powder-coated finish. Features heavy-duty ribbed discs with rolled edges for greater strength & safety with the added stability of the Super Hub dual axle support to accommodate longer lengths of hose. External fluid path with brass NPT swivel that screws into 1" solid steel axle, easily removed for swivel maintenance. The lubricated spring motor is also easily removed for safe, convenient replacement, extending reel life indefinitely.