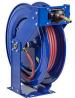

## **Coxreels Heavy Duty Hose Reel**

## RCSHN450

## **Details**

High-quality steel construction with powder-coated finish. Features heavy-duty ribbed discs with rolled edges for greater strength & safety with the added stability of the Super Hub dual axle support to accommodate longer lengths of hose. External fluid path with brass NPT swivel that screws into 1" solid steel axle, easily removed for swivel maintenance. The lubricated spring motor is also easily removed for safe, convenient replacement, extending reel life indefinitely.