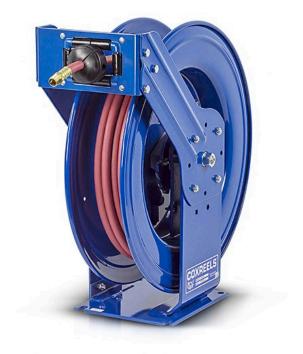

## **Coxreels Heavy Duty Hose Reel**

## RCSHN450

## **Details**

High-quality steel construction with powder-coated finish. Features heavy-duty ribbed discs with rolled edges for greater strength & safety with the added stability of the Super Hub dual axle support to accommodate longer lengths of hose. External fluid path with brass NPT swivel that screws into 1" solid steel axle, easily removed for swivel maintenance. The lubricated spring motor is also easily removed for safe, convenient replacement, extending reel life indefinitely.