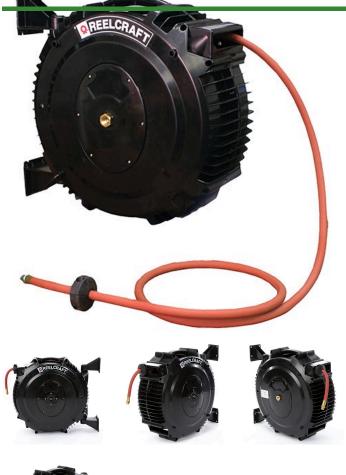

## Reelcraft Hose Reel - 1/2 x 50 ft

RCSCA3850OLP

## **Details**

The Series S reel is economical, lightweight and easy to handle. Its technical design and materials were selected to meet the demands of an industrial grade reel for continuous, trouble-free operation. This reel is made of corrosion proof, tough polypropylene and extensive tests have shown it to be highly resistant to the vast majority of acids and alkalis. The Series S design both protects the hose and allows easy cleaning of both hose and reel. Hose included.