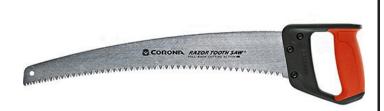

## Corona Razor Tooth Saw - 18in RCRS7510D

The 18 inch Corona RazorTOOTH Saw festures a curved blade design cutting twice as fast as a conventional saw blade. The whetstone-ground razor teeth are sharpened on 3 sides then impulse hardened. Friction-reducing, rust resistant, tempered carbon-steel alloy with hard-coating allows the razor teeth to glide through wood on the pull stroke quickly and efficiently. The ergonomic non-slip D-handle is designed for gloved or 2-handed operation.

- Cuts 2X More Than Conventional Saws
- Whetstone-ground Razor Teeth are Sharpened on 3 Sides
- Friction-reducing Hard Coating to Cut Easily
- Ergonomic Grip for All-sized Hands Comfortably

**Specifications** 