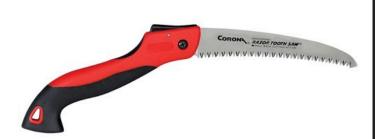

## **Corona Razor Tooth Folding Saw - 7in** RCRS7245

This Corona curved blade folding saw with 3-sided razor teeth provide 2 times faster and more efficient cutting for small to medium branches. Features a replaceable, curved, non-slip, taper-ground folding blade. Ergonomically designed, comfortable, comolded handle.

- 7" RazorTOOTH blade folding saw
- 3-sided razor teeth
- Faster and more efficient cutting for small to medium branches
- Replaceable, cruved, taper-rgound folding blade
- Ergonomically designed handle