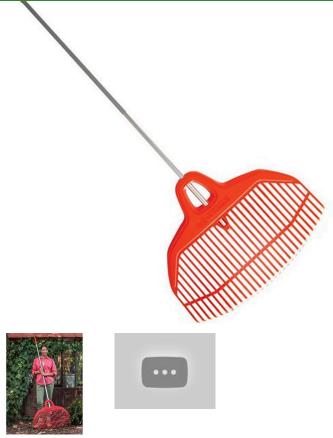

## Corona Big Load Leaf Rake - 30in

RCRK45030

## **Details**

The Corona BigLOAD Leaf Rake allows you to rake up to 2X faster than standard rakes. The unique head design maximizes load capacity and is both lightweight and durable. Optimized handle length allows for fuller leveraged strokes and more material moved per stroke. Get the leaves raked and move on to your next project with the Corona BigLOAD Leaf Rake. 30in, 30 tines.

- Rake Up to 2X Faster than Standard Leaf Rakes
- Unique Head Design Moves More Material Per Stroke
- 30 inch Poly Head is Both Lightweight and Durable
- 63 inch Aluminum Handle with Anti-Slip Vinyl Grip for Gripping Comfort in Extreme Heat or Cold
- 18 inch Long Teeth for Extra Volume