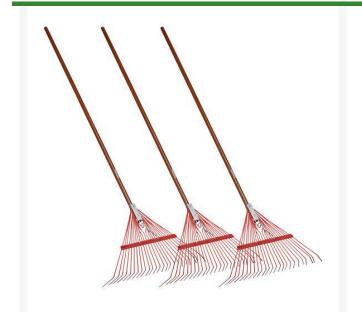

RCRK24003-3

## Details

Heavy-duty 24-tine leaf rake with spring brace support maintains original shape for extra-long service. Flexible tines manufactured from tempered spring steel. Heavy duty bolt-through construction secures handle to head. 54" wood handle. Please note: Due to excessive air freight charges, this item will be shipped ground freight.

- Flexible, tempered spring steel tines
- Heavy-duty bolt-through construction
- 54-inch wood handle
- Package of 3

## **Specifications**

Manufacturer Handle Material Head Material Package Quantity Tool Head Width

Corona Wood Spring Steel 3 24 in