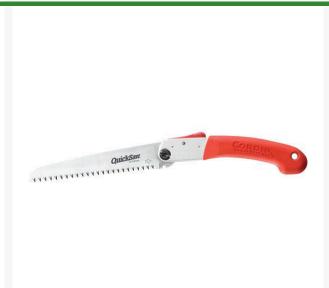

## Corona Max Quick Saw Folding Saw - 7in

RCQS7800

## **Details**

Cut up to 2.5X faster than comparable professional saws. The patent-pending tooth pattern helps keep the cut channel free of sawdust. Impulse hardened teeth stay sharp longer. Dual cutting positions for regular cuts and one for difficult to reach branches. Locking blade with aluminum handle and release button make it lightweight and easy to carry. The 7" straight blade offers superior cutting stability for small to medium branches. Elastomer grips provide excellent hand grip in wet or dry weather and reduce fatigue. Replaceable locking blade.

- Cuts 2.5X Faster
- Patent-pending tooth pattern
- Dual cutting positions for regular and difficultto-reach branches
- Replaceable blade
- Locking blade
- Aluminum handle and release button
- Lightly textured elastomer grip helps reduce hand fatigue

## **Specifications**

Manufacturer Corona Blade Length 7 in

Blade Material High-Carbon Steel

Handle Material Aluminum