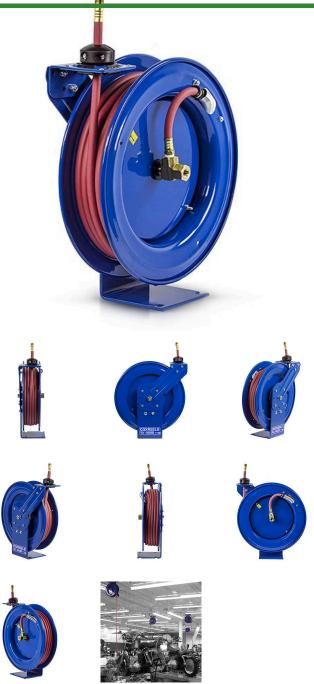

## **Coxreels Performance Hose Reel**

RCPLP350

## **Details**

Performance spring-drive hose reels have a long history of dependability and trouble-free performance. Sturdy, compact, space saving design with Coxreels' high quality steel construction and durable CPCTM powder-coat finish. Features heavyduty spun discs with rolled edges for greater strength & safety. Unique design includes an external fluid path with brass NPT swivel that screws into 1" solid steel axle and is easily removed for swivel maintenance. The lubricated factorymatched spring motor is also easily removed for safe, convenient replacement, enabling extremely long reel life!

## **Specifications**

Weight (lbs)

| ications         |           |
|------------------|-----------|
| Manufacturer     | Cox Reels |
| Hose Included    | Yes       |
| Hose Inside      | .375 in   |
| Diameter         |           |
| Hose Length      | 50 ft     |
| Hose Outside     | .625 in   |
| Diameter         |           |
| Maximum Pressure | 300 psi   |