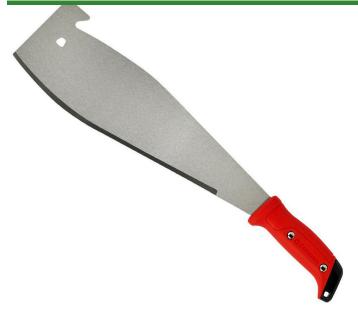

## Corona Cane Knife - 14 in

RCMA61060

## Details

Quickly cuts cane and similar plant stalks. Tough tempered steel blade retains maximum sharpness. Easy to resharpen. Ergonomically balanced handle with built-in hand stop. Lanyard attachment hole. 14in Blade.

- Quickly Cuts Cane and Similar Plant Stalks
- Tough Tempered Steel Blade Retains Max Sharpness
- Easy to Sharpen
- Ergonomically Balanced Handle with Built-in Hand Stop
- Lanyard Attachment Hole
- 14 in Blade