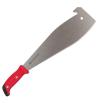

## Corona Cane Knife - 14 in

RCMA61060

## Details

Quickly cuts cane and similar plant stalks. Tough tempered steel blade retains maximum sharpness. Easy to resharpen. Ergonomically balanced handle with built-in hand stop. Lanyard attachment hole. 14in Blade.

- Quickly Cuts Cane and Similar Plant Stalks
- Tough Tempered Steel Blade Retains Max Sharpness
- Easy to Sharpen
- Ergonomically Balanced Handle with Built-in Hand Stop
- Lanyard Attachment Hole
- 14 in Blade