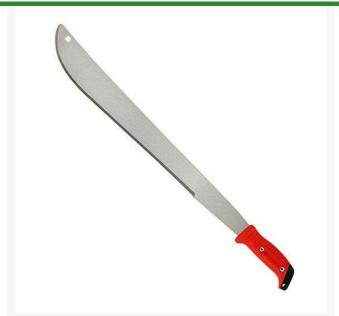

## Corona Ergohandle Machete - 22 in RCMA60062

## **Details**

Quick and powerful cleaning with this 22 in. machete with an ergonomically balanced handle with built-in hand stop. Tough tempered steel blade retains maximum sharpness. Easy to resharpen. Lanyard attachment hole. 22 in. blade. Scabbard sold separately.

- Tough, Tempered Steel Blade Retains Max Sharpness
- Easy to Sharpen
- Ergonomically Balanced Handle with built-in Hand Stop
- Lanyard Attachment Hole
- Quick and Powerful Cleaning of Tangled,
   Dense Brush
- 22in. Blade